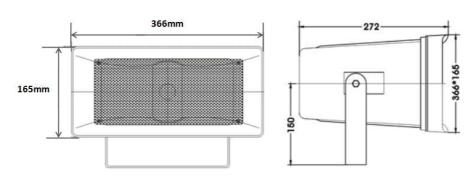

### **Specification**

| Model              | MHS-T30                                                         |
|--------------------|-----------------------------------------------------------------|
| Description        | 30W Outdoor Music Horn Speaker                                  |
| Rated Power Output | 7.5W-15W-30W                                                    |
| Line Input         | 100V or 70V                                                     |
| Frequency Response | 100-10KHz                                                       |
| SPL(@1W/m)         | 97dB                                                            |
| IP Rate            | IP66                                                            |
| Connector          | By waterproof finish speaker table                              |
| Dimension          | 366(W)×272(D) ×165(H)mm                                         |
| Net Weight         | 3kg                                                             |
| Material           | UV protected ABS enclosure and stainless metal bracket in white |
| Mounting Way       | Quick installation by supplied stainless mounting bracket       |

### **Side View, Dimension Diagrams:**