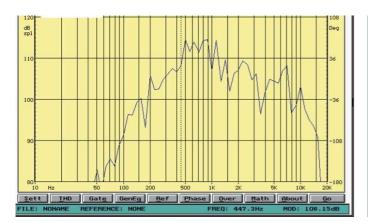

|
| Frequency Response | 100-10KHz                                                       |
| SPL(@1W/m)         | 97dB                                                            |
| IP Rate            | IP66                                                            |
| Connector          | By waterproof finish speaker table                              |
| Dimension          | 366(W)×272(D) ×165(H)mm                                         |
| Net Weight         | 3kg                                                             |
| Material           | UV protected ABS enclosure and stainless metal bracket in white |
| Mounting Way       | Quick installation by supplied stainless mounting bracket       |

### **Side View, Dimension Diagrams:**







## Frequency & Impedance: