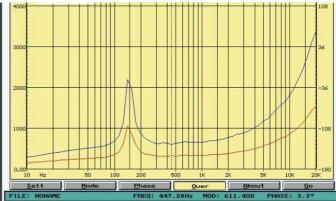

|
| Frequency Response | 100-10KHz                                                       |
| SPL(@1W/m)         | 97dB                                                            |
| IP Rate            | IP66                                                            |
| Connector          | By waterproof finish speaker table                              |
| Dimension          | 366(W)×272(D) ×165(H)mm                                         |
| Net Weight         | 3kg                                                             |
| Material           | UV protected ABS enclosure and stainless metal bracket in white |
| Mounting Way       | Quick installation by supplied stainless mounting bracket       |

### **Side View, Dimension Diagrams:**







## Frequency & Impedance: